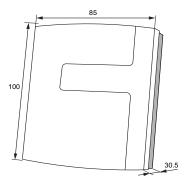

# Technical data

| Output signal         | 420 mA (2 wire, T= 050 °C)           |
|-----------------------|--------------------------------------|
| Supply voltage        | Max. 28 V DC, Min. 11+(0.02xRL) V DC |
| Power consumption     | 0.6 W                                |
| DC power              | Min. 1 W                             |
| Temperature range     | 050 °C                               |
| Ambient temperature   | 050 °C                               |
| Accuracy, temperature | ±0.5°C at 20°C                       |
| Protection class      | IP30                                 |
| Isolation class       |                                      |
| Dimensions (WxHxD mm) | 100 x 85 x 30.5                      |

**RoHS:** This product conforms to the Directive 2011/65/EU of the European Parliament and of the Council through standard 50581:2012.

Dimensions

Wiring