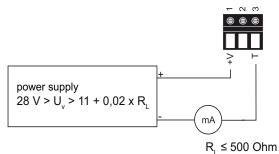

### SUPPLY VOLTAGE

The transmitter uses a supply voltage of max. 28 V DC and min. 11 + (0.02xRL) V DC.

**RoHS:** This product conforms to the Directive 2011/65/EU of the European Parliament and of the Council through standard 50581:2012.

Dimensions

Wiring