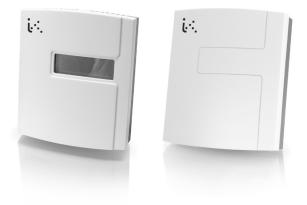

**TTA-C/CD** Temperature transmitter for room mounting

*Wall mounted room transmitters for measuring temperature in indoor environments.* 

- Output signal 4...20 mA
- With or without display
- Good long-term stability
- Temperature range 0...50 °C
- Easy installation

### Appearance

The transmitter comes in a discreet white housing. The version .../CD has a LCD display showing temperature.