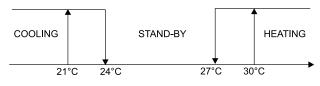

## WIRING DIAGRAM

Terminal connections for 2-pipe air conditioning and heating systems.

(\*) water sensor for automatic season changeover according to the following logic diagram: