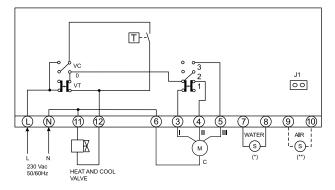

## WIRING DIAGRAM

Terminal connections for 2-pipe air conditioning and heating systems.

(\*) water sensor for automatic season changeover according to the following logic diagram: